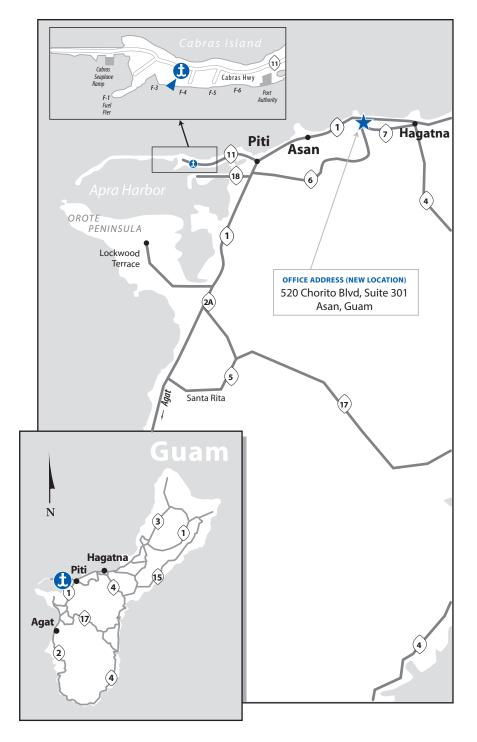

# ADDRESS

Port Authority of Guam 1026 Cabras Highway, Piti Pier F-5 671-475-5961

#### **DRIVING DIRECTIONS**

#### From the Northwest

- Take Route 1 (Marine Corps Drive) South towards Piti
- Turn right on Route 11 (Cabras Highway)
- Proceed to Commercial Port Administration Building

#### **From Central and Southeast**

- Take Route 4 West to Route 1 (Marine Corps Dr.)
- At Junction of Route 4 in Hagatna and Route 1, stay left and follow Paseo Loop onto Route 1 (Marine Corps Dr.)
- Take Route 1 (Marine Corps Dr.) South towards Piti
- Turn right on Route 11 (Cabras Highway)
- Proceed to Commercial Port Administration Building

## From the Southwest

- Take Route 2 to Route 1 (Marine Corps Dr.)
- Turn left on Route 11 (Cabras Highway)
- Proceed to Commercial Port Administration Building