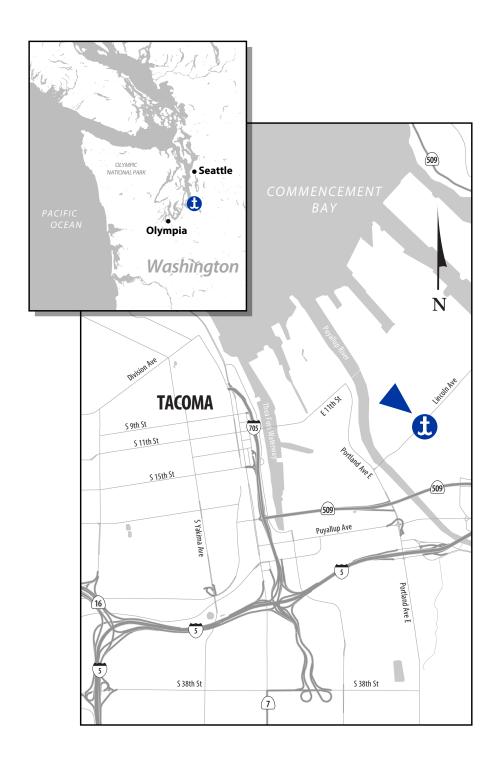

# **TACOMA** 1675 LINCOLN AVENUE LOOP

### ADDRESS

1675 Lincoln Avenue Loop, Building 300 Tacoma, WA 98421

YARD FLATRACK APPOINTMENTS (253) 882-1617

ALASKA LCL DOCK APPOINTMENTS (253) 882-1667

**ALASKA AUTO SHOPPING** (253) 882-1604

# **DRIVING DIRECTIONS**

# North on I-5 from Tacoma

- Take Portland Avenue (Exit 134)
- Turn left on Portland Avenue
- Turn right on Lincoln Avenue
- Turn right on Lincoln Avenue Loop and follow it around until 3-way stop light
- Go straight through the 3-way stop light and stay to the left
- Stop at the guard shack then proceed
  straight ahead to the yard office building #200

## South on I-5 from Seattle

- Take Portland Avenue (Exit 135)
- Turn Right on Portland Avenue
- Turn right on Lincoln Avenue
- Turn right on Lincoln Avenue Loop and follow it around until 3-way stop light
- Go straight through the 3-way stop light and stay to the left
- Stop at the guard shack then proceed straight ahead to the yard office building #200