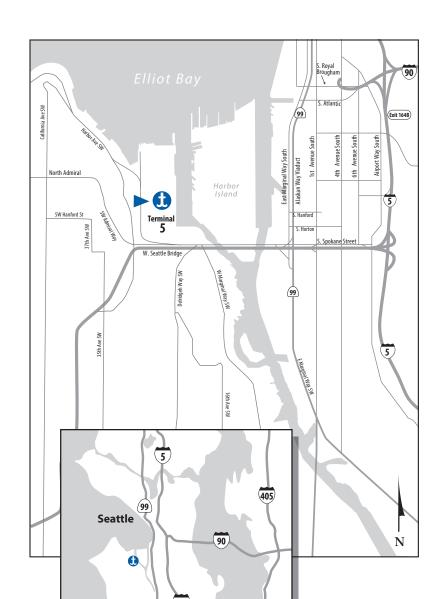

# **Address**

Terminal 5 3443 West Marginal Way SW Seattle, WA 98106

### From I-5 Northbound

- Take exit 156 to merge onto WA 509 and keep left
- WA 509 turns into WA 99
- Keep on WA 99 until it turns into W Marginal Way SW
- At five-way stop light turn right to continue onto W Marginal Way SW

### From I-5 Southbound

- From I-5 S, take Corson Ave S exit 162
- Turn right on S Michigan St
- Merge right onto 1st Ave S bridge
- 1st Ave S turns into WA 509
- Take exit towards W Marginal Way SW/South Park
- Merge onto 2<sup>nd</sup> Ave and turn left onto W Marginal Way SW
- At five-way stop light turn right to continue onto W Marginal Way SW

### From I-90 Westbound

- Exit 2B for I-5S toward Tacoma/Portland
- Take exit 162
- Turn right on S Michigan St
- Merge right onto 1st Ave S bridge
- 1st Ave S turns into WA 509
- Take exit towards W. Marginal Way SW/South Park
- Merge onto 2<sup>nd</sup> Ave and turn left onto W Marginal Way SW
- At five-way stop light turn right to continue onto W Marginal Way SW