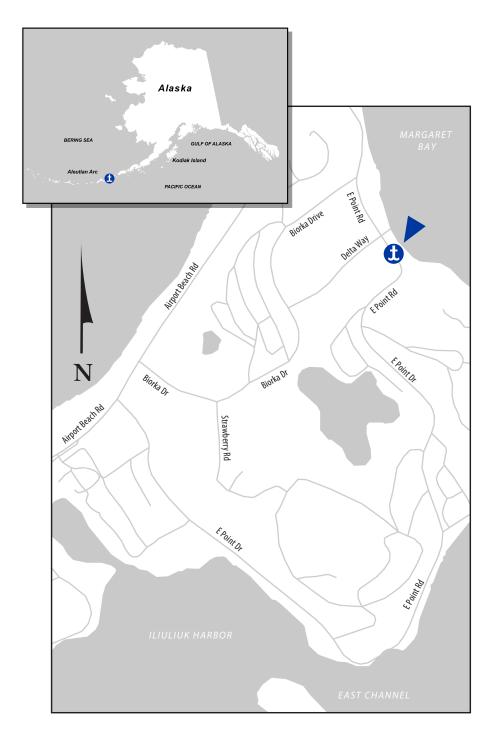

# 1558 E Point Road

# **DRIVING DIRECTIONS**

# From Ballyhoo Rd Southbound

- Head southwest on Ballyhoo Rd
- Turn left onto E Point Rd

# From Airport Beach Rd Northbound

- Head northwest on Airport Beach Rd
- Turn Right onto Biorka Dr
- Turn Right onto Delta Way
- Turn right onto E Point Rd