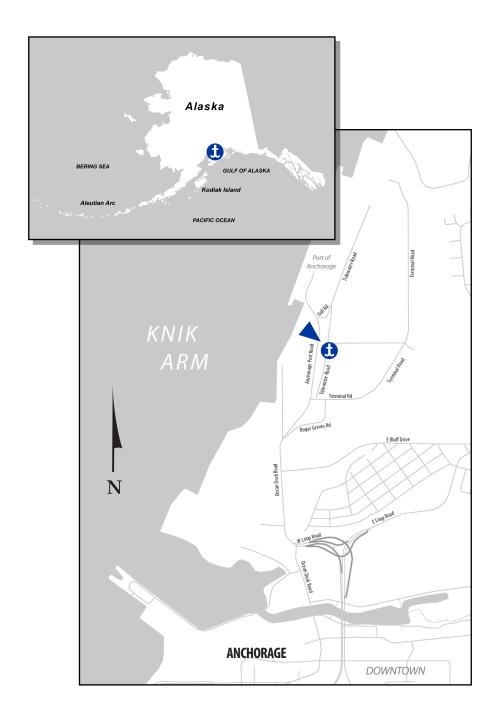

# **ANCHORAGE**

## 1717 TIDEWATER ROAD

#### **ADDRESS**

1717 Tidewater Road Anchorage, AK 99501

#### **DRIVING DIRECTIONS**

#### From AK-1 Southbound

- Follow AK-1 S
- Turn right onto Concrete St
- Turn left onto E 3rd Street
- Turn right onto Post Rd
- Turn left onto E Whitney Rd
- Turn right onto Ocean Dock Rd
- Turn right onto Gull Rd
- · Sharp right onto Tidewater Rd

#### From AK-1 Northbound

- Follow AK-1 N
- Turn left onto E 3rd Ave
- Turn right onto Eagle St
- Continue onto E 1st Ave
- Turn right onto N C St
- · Continue onto Ocean Dock Rd
- Continue straight onto Anchorage Port Rd
- Turn right onto Gull Rd
- Sharp right onto Tidewater Rd