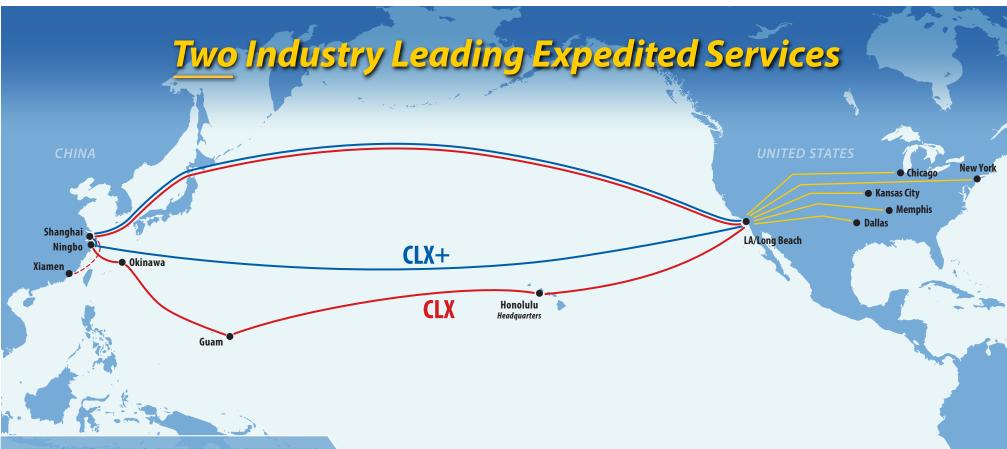

## China-Long Beach Express (CLX) China-Long Beach Express Plus (CLX+)

## China-Long Beach Express (CLX) China-Long Beach Express Plus (CLX+)

Your Cargo Gets First Priority at our Off-Dock Container Yard

- 100% Next Day Availability
- Fully Wheeled Operation
- Industry-Best Truck Turn Times-25 Minutes or Less
- No Appointments Necessary