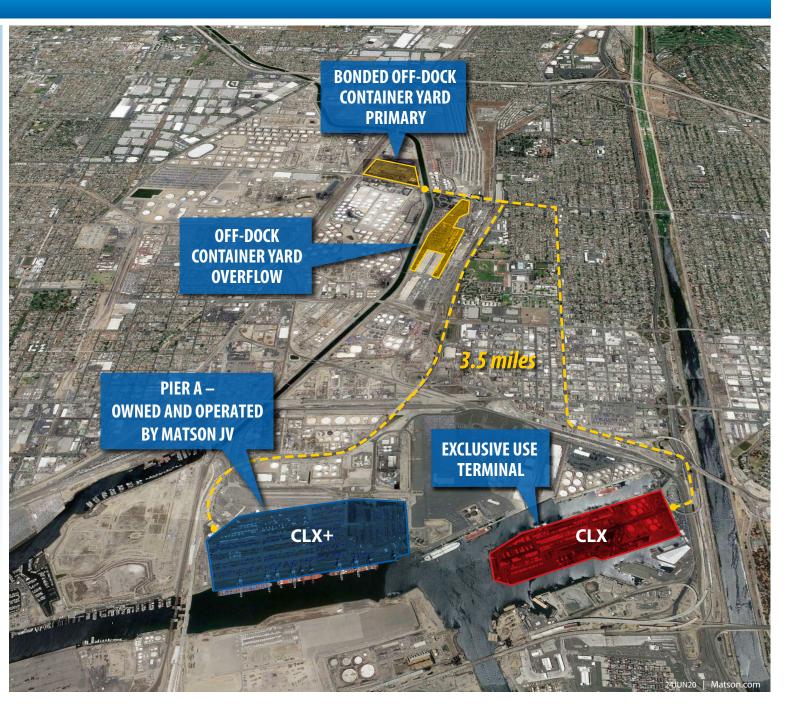

## China-Long Beach Express (CLX) China-Long Beach Express Plus (CLX+)

Your Cargo Gets First Priority at our Off-Dock Container Yard

- 100% Next Day Availability
- Fully Wheeled Operation
- Industry-Best Truck Turn Times-25 Minutes or Less
- No Appointments Necessary